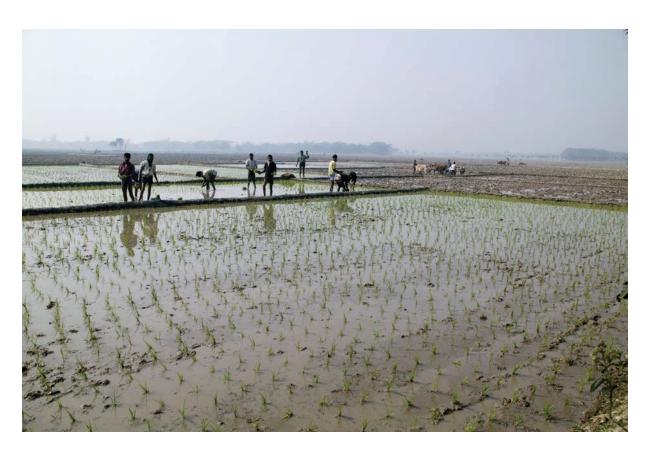

## **BANGLADESH STUDIES**

7094/02

May/June 2015

Paper 2 INSERT

1 hour 30 minutes

Photograph A for Question 3(a)