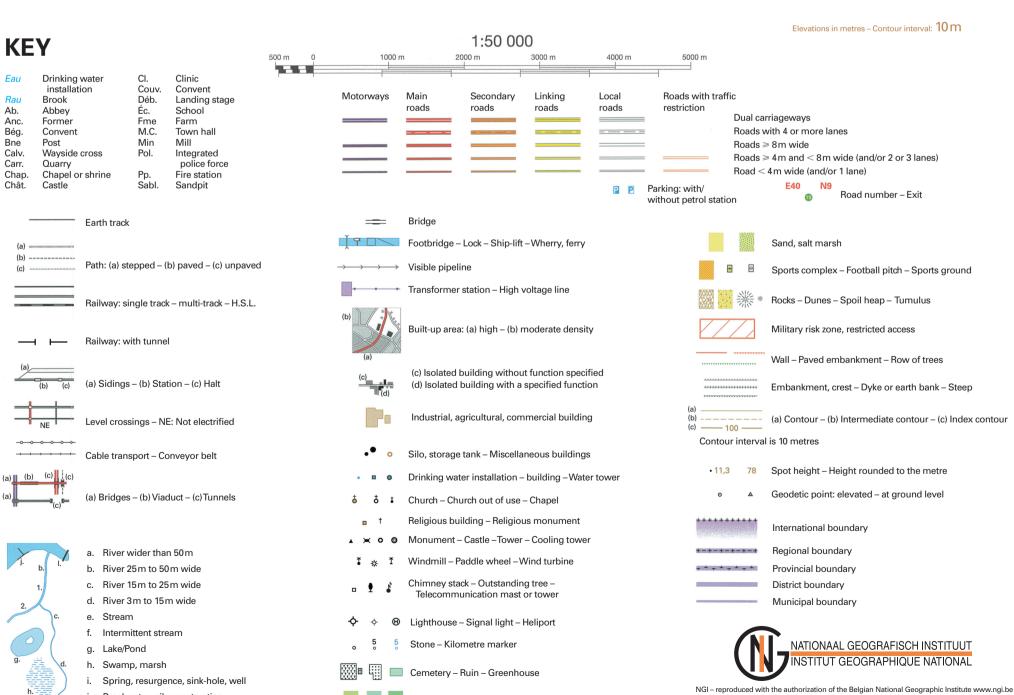

Ensure the orientation is Portrait.

Breakwater, pile construction

## **Stoumont**

182560/4

Deciduous trees - Conifers - Mixed woodland

Orchard/tree nursery, Park

Heath/moor - Brush

Any reproduction or adaptation in any form is forbidden

National Geographic Institute – Brussels Ed.3 - 2015