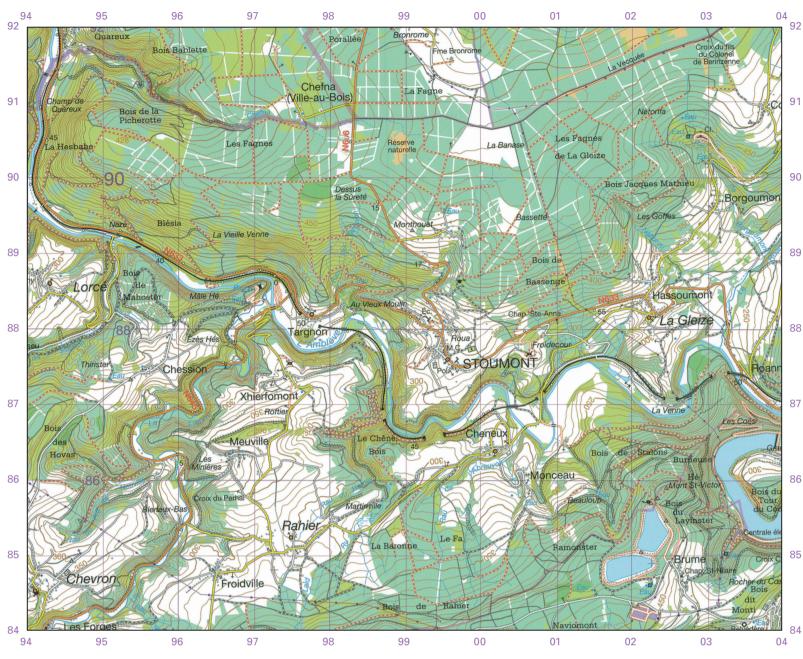

## **Stoumont**

182560/4

Deciduous trees - Conifers - Mixed woodland

Orchard/tree nursery, Park

Heath/moor - Brush

Any reproduction or adaptation in any form is forbidden

National Geographic Institute – Brussels Ed.3 - 2015